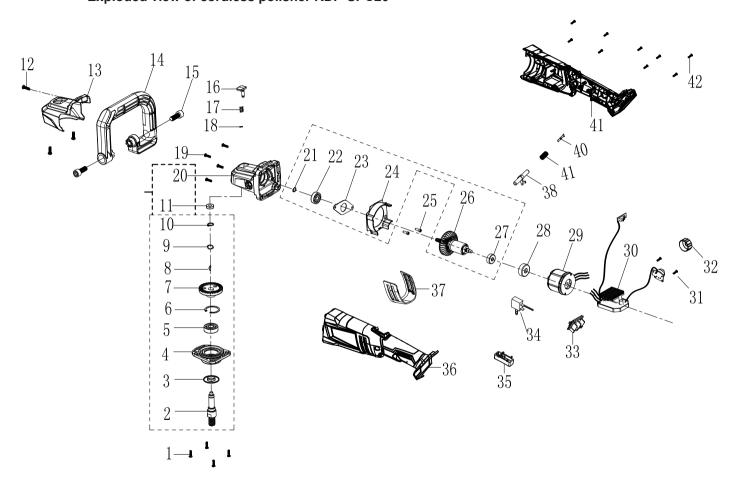

| 1  | Hexagon Socket Head Screws with Spring Cushion (M4*10) | 4 | 30 | The main control board    | 1 |
|----|--------------------------------------------------------|---|----|---------------------------|---|
| 2  | The output shaft                                       | 1 | 31 | Tapping screw             | 2 |
| 3  | Dust washer                                            | 1 | 32 | Speed control knob        | 1 |
| 4  | Head cover                                             | 1 | 33 | stents                    | 1 |
| 5  | bearing                                                | 1 | 34 | switch                    | 1 |
| 6  | The hole with elastic retaining ring                   | 1 | 35 | The switch handle         | 1 |
| 7  | Big gear                                               | 1 | 36 | Bottom of chassis         | 1 |
| 8  | Woodruff key                                           | 1 | 37 | Dust cover                | 1 |
| 9  | The waves gasket                                       | 1 | 38 | Switch self-locking lever | 1 |
| 10 | Elastic retaining ring for shaft                       | 1 | 39 | Reset spring              | 1 |
| 11 | bearing                                                | 1 | 40 | shrapnel                  | 1 |
| 12 | Plum grooved pan head tapping screws                   | 1 | 41 | cover                     | 1 |
| 13 | Protective sleeve                                      | 1 | 42 | Tapping screw             | 9 |
| 14 | Type D handle                                          | 1 |    |                           |   |
| 15 | Hexagon socket screw                                   | 2 | Ī  |                           |   |
| 16 | Shaft lock knob                                        | 1 | Ī  |                           |   |
| 17 | Since the spring lock                                  | 1 | 1  |                           |   |
| 18 | Φ 5-axis clamp spring (opening)                        | 1 | 1  |                           |   |
| 19 | Plum grooved pan head tapping screws                   | 1 | 1  |                           |   |
| 20 | Head and shell                                         | 1 | 1  |                           |   |
| 21 | Φ 10 axial spring                                      | 1 | 1  |                           |   |
| 22 | bearing                                                | 1 | 1  |                           |   |
| 23 | Bearing pressure plate                                 | 1 | 1  |                           |   |
| 24 | Wind deflector                                         | 1 | 1  |                           |   |
| 25 | Cross recessed pan head tapping screws                 | 2 | 1  |                           |   |
| 26 | Brushless motor rotor                                  | 1 | ]  |                           |   |
| 27 | 697-Z ball bearing HCH                                 | 1 | ]  |                           |   |
| 28 | Bearing sleeve                                         | 1 | ]  |                           |   |
| 29 | Brushless motor stator                                 | 1 | 1  |                           |   |

spare parts of cordless polisher RDP-SPC20